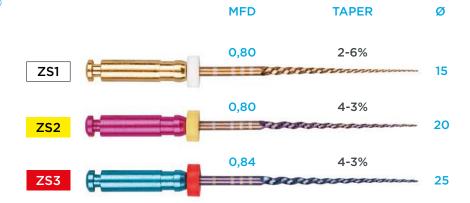

### Slim Shaper®

The SlimShaper® family consists of only 3 instruments achieving a fast, effective, and very precise treatment:

ZS1, ZS2 and ZS3