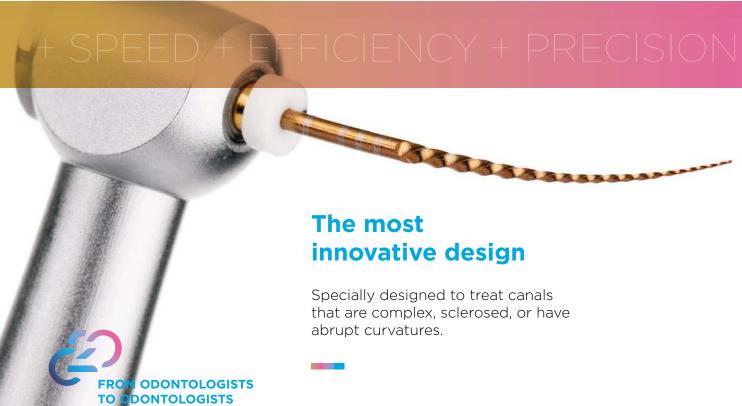

## More flexible and less invasive

SlimShaper® rotary file system has a flexibility never seen before. It is a system that is less invasive and much safer thanks to its variable taper.