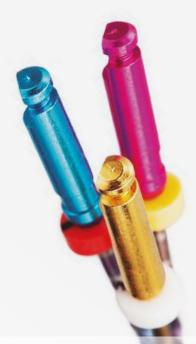

### GOLD

Maximum cutting capacity and torsional resistance.

### PINK

The perfect balance between cutting capacity and flexibility.

### BLUE

Extraordinary flexibility and greater cyclic fatigue resistance.

THE TRIPLE
ALLOYS GOLD,
PINK AND
BLUE ALLOW
A VERY QUICK
PREPARATION
OF CANALS,
RESPECTING
THEIR ORIGINAL
ANATOMY TO
THE MAXIMUM.