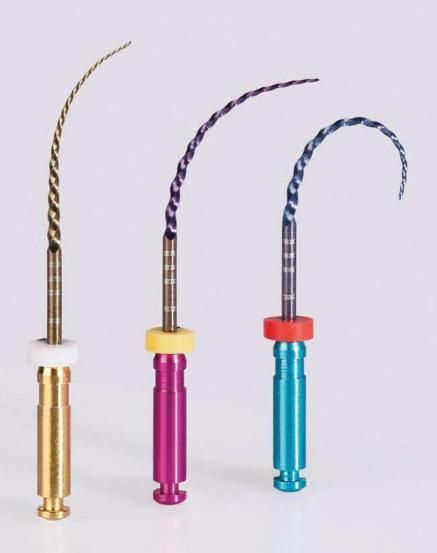

### Slim Shaper®

### GOLD

Maximum cutting capacity and torsional resistance.

### PINK

The perfect balance between cutting capacity and flexibility.

### BLUE

Extraordinary flexibility and greater cyclic fatigue resistance.

THE TRIPLE
ALLOYS GOLD,
PINK AND
BLUE ALLOW
A VERY QUICK
PREPARATION
OF CANALS,
RESPECTING
THEIR ORIGINAL
ANATOMY TO
THE MAXIMUM.