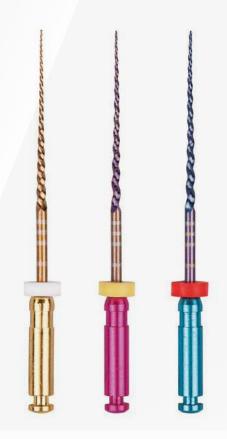

### Slim Shaper®

The SlimShaper® family consists of only 3 instruments achieving a fast, effective, and very precise treatment:

ZS1, ZS2 and ZS3